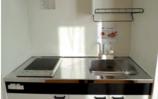

ne time. Students can interact with their peers in the lounge and/or assembly room.



\*Coin-operated shower at hallway

Facility : kitchen, toilet, desk, chair, bed, mattress, refrigerator, air-conditioner, curtain, wardrobe, book shelf, laundry hook, kitchen drawer, wireless LAN Fee

### Rent (including utilities) : 36,000 yen/month

Residence application (Length of stay: 6 months - 2 years)

Facility handling charge : 30,000 yen (only one time at the first withdrawal.)

Short stay (Length of stay: 1 days - 90 days)

Please check the link below for information about expenses. For example : 82,500 yen in total for 25 nights

https://www.iwate-u.ac.jp/iuic/0a094c0022c99d9c7e5684280719fa9d.pdf and bedding set rental fee at the first bank withdrawal.



The list of fees for short stay







IH kitchen









## Faculty of Science and Engineering YU DAE HEE [Korea]

My first impression of the International House is that it is very clean. The caretakers are nice and kind. When I have a problem, they explain politely. I have a kitchen in my room, so I can cook any time I want. It comes with a private bathroom too. I can spend time productively in my room.



# YPE Share house for international students (4 students in 1 unit)

Students share kitchen and shower. They can enjoy meals and conversations with roommates. They also have private time in their own dorm room with a lock on the door.

- Size : Share unit type (Living and dining room, kitchen) about 17m Private room about 10m
- •Facility : [Share space] kitchen, toilet, coin-operated shower, refrigerator, microwave, dini