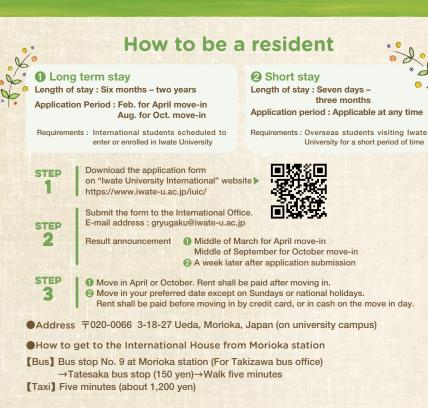

### Rent (including utilities) : 36,000 yen/month

Residence application (Length of stay: 6 months - 2 years)

Facility handling charge : 30,000 yen (only one time at the first withdrawal.)

Short stay (Length of stay: 1 days - 90 days)

Please check the link below for information about expenses. For example : 82,500 yen in total for 25 nights

https://www.iwate-u.ac.jp/iuic/0a094c0022c99d9c7e5684280719fa9d.pdf and bedding set rental fee at the first bank withdrawal.

### Residence application (Length of stay: 6 months – 2 years)

Rent (including utilities) : 33,000 yen/month Facility handling charge : 30,000 yen (only one time at the first withdrawal.)

## Short stay (Length of stay: 1 days - 90 days

Please check the link below for information about expenses For example : 81,700 yen in total for 25 nights

https://www.iwate-u.ac.jp/iuic/0a094c0022c99d9c7e5684280719fa9d.pdf You pay facility handling fee, Internet access fee, and beddin In a share house, 4 students share 1 unit (single-sex rooms). You cannot choose a unit to move in.

48rooms

Dining table and kitchen in share space

Wash room. coin-operated shower

For all types

Internet access fee
Up to 12 months : 24,200 yen
Up to 6 months : 11,000 yen

Bedding set rental fee
Up to 12 months : 15,400 yen
Up to 6 months : 7,700 yen