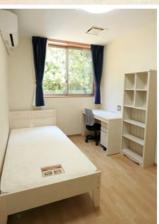

# YPE Private room for international students

3*()* rooms

Toilet

Bed

The A type is a private single room for students who want alone time. Students can interact with their peers in the lounge and/or assembly room.

Private room