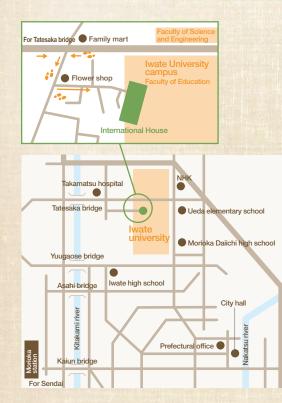

# **International House Outline**

IWATE UNIVERSITY

A dormitory on campus surrounded by nature for international students and researchers.
A rich multicultural experience where you engage with various languages and cultures every day. Meet new friends, live and learn together.