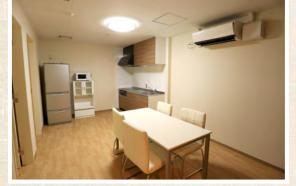

48rooms

Dining table and kitchen in share space

Wash room. coin-operated shower

For all types

Internet access fee
Up to 12 months : 24,200 yen
Up to 6 months : 11,000 yen

Bedding set rental fee
Up to 12 months : 15,400 yen
Up to 6 months : 7,700 yen