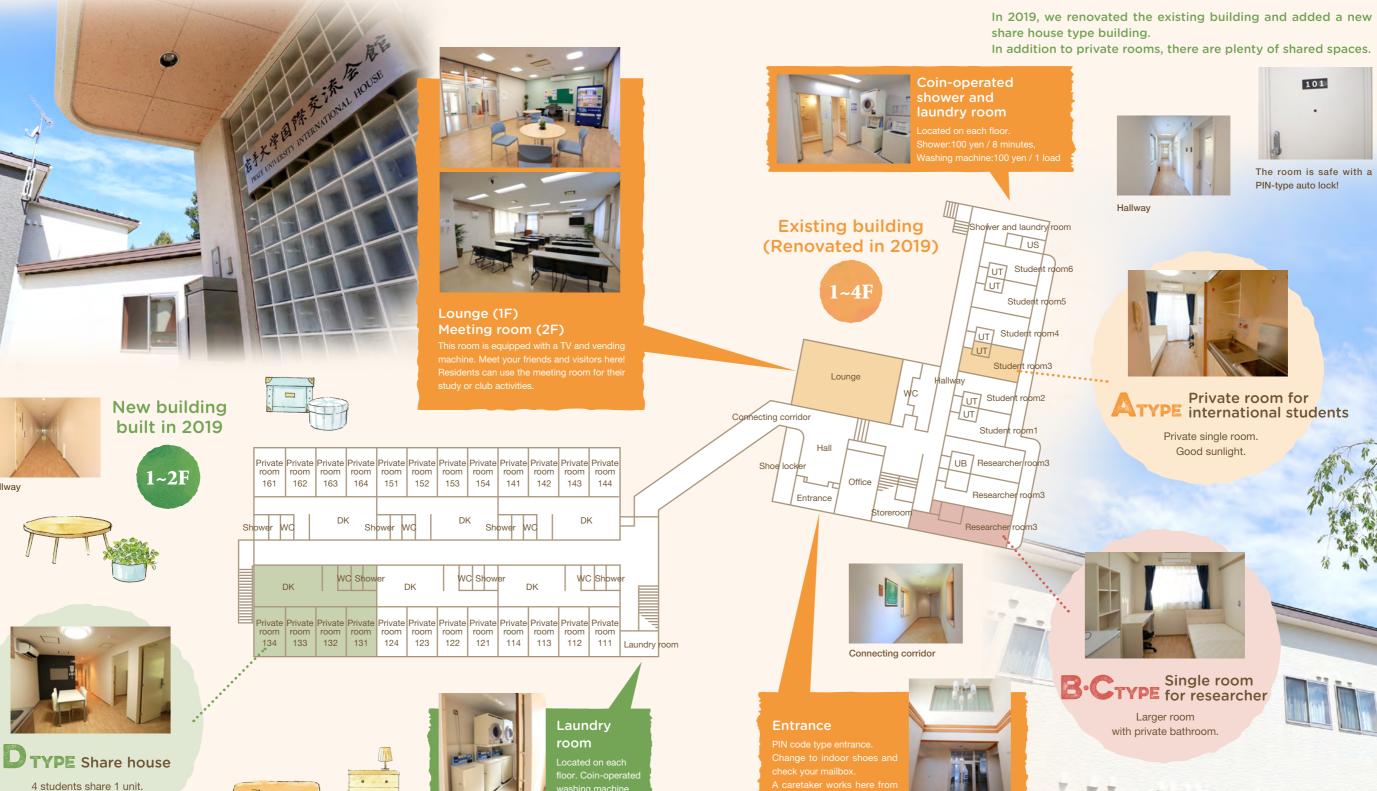

### Living and learning together with friends from all over the world Introducing you to intercultural communication experiences

4 students share 1 unit. In addition to private rooms, the kitchen shower and toilet are shared.

Hallway

and drying machi

The room is safe with a PIN-type auto lock!

# YPE Private room for international students

3*()* rooms

Toilet

Bed

The A type is a private single room for students who want alone time. Students can interact with their peers in the lounge and/or assembly room.

\*Coin-operated shower at hallway

Facility : kitchen, toilet, desk, chair, bed, mattress, refrigerator, air-conditioner, curtain, wardrobe, book shelf, laundry hook, kitchen drawer, wireless LAN Fee

# YPE Share house for international students (4 students in 1 unit)

Students share kitchen and shower. They can enjoy meals and conversations with roommates. They also have private time in their own dorm room with a lock on the door.

- Size : Share unit type (Living and dining room, kitchen) about 17m Private room about 10m
- •Facility : [Share space] kitchen, toilet, coin-operated shower, refrigerator, microwave, dining table, chairs, cupboard [Private space] desk, drawer, chair, bed, mattress, air-conditioner, curtain, wardrobe, book shelf, laundry hook, wireless LAN Fee

Private room