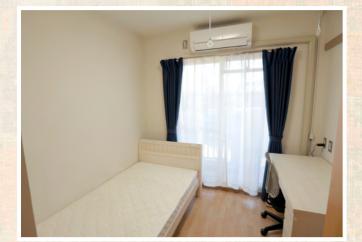

# YPE Private room for international students

3*()* rooms

Toilet

Bed

The A type is a private single room for students who want alone time. Students can interact with their peers in the lounge and/or assembly room.

\*Coin-operated shower at hallway

Facility : kitchen, toilet, desk, chair, bed, mattress, refrigerator, air-conditioner, curtain, wardrobe, book shelf, laundry hook, kitchen drawer, wireless LAN Fee