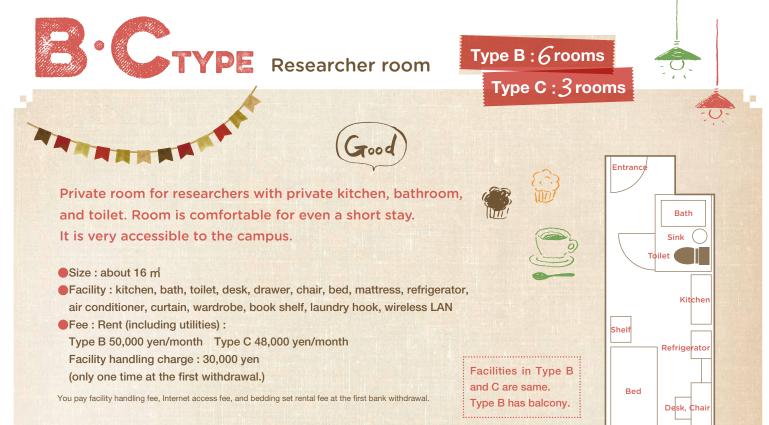

# YPE Private room for international students

3*()* rooms

Toilet

Bed

The A type is a private single room for students who want alone time. Students can interact with their peers in the lounge and/or assembly room.

\*Coin-operated shower at hallway

Facility : kitchen, toilet, desk, chair, bed, mattress, refrigerator, air-conditioner, curtain, wardrobe, book shelf, laundry hook, kitchen drawer, wireless LAN Fee

### Rent (including utilities) : 36,000 yen/month

Residence application (Length of stay: 6 months - 2 years)

Facility handling charge : 30,000 yen (only one time at the first withdrawal.)

Short stay (Length of stay: 1 days - 90 days)