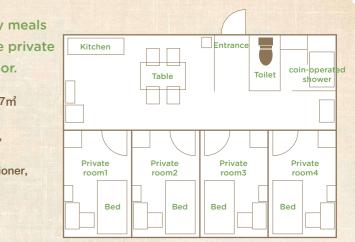

# YPE Share house for international students (4 students in 1 unit)

Students share kitchen and shower. They can enjoy meals and conversations with roommates. They also have private time in their own dorm room with a lock on the door.

- Size : Share unit type (Living and dining room, kitchen) about 17m Private room about 10m
- •Facility : [Share space] kitchen, toilet, coin-operated shower, refrigerator, microwave, dining table, chairs, cupboard [Private space] desk, drawer, chair, bed, mattress, air-conditioner, curtain, wardrobe, book shelf, laundry hook, wireless LAN Fee

## Short stay (Length of stay: 1 days - 90 days

Please check the link below for information about expenses For example : 81,700 yen in total for 25 nights

https://www.iwate-u.ac.jp/iuic/0a094c0022c99d9c7e5684280719fa9d.pdf You pay facility handling fee, Internet access fee, and beddin In a share house, 4 students share 1 unit (single-sex rooms). You cannot choose a unit to move in.